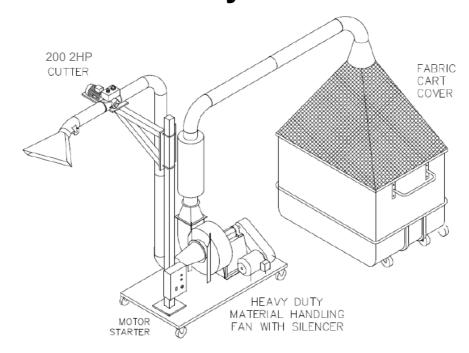

## MITS-CCF-MX Move It Trim System for Matrix

The MITS-CCF-MX is a Move-it-Trim-System Cutter-Cart-Fan for Matrix Removal.

Our Move It Trim System gives you the versatility to locate the matrix removal system when and where it is required sending the matrix material to your gaylord.

| MITS-CCF-MX              |              |                        |             |
|--------------------------|--------------|------------------------|-------------|
| Max Air Flow (CFM)       | 2,177        | Standard Blade Ass'y   | 3 blade     |
| Max Speed (FPM)          | 1,000        | Variable Speed Fan     | 5HP         |
| System Capacity (lbs/hr) | 16,500       | Min Material Thickness | .0004"      |
| Max Suction Distance     | 60'          | Wheeled cart           | Standard    |
| Max Duct Diameter        | 6" / 10"     | Voltage                | 230/460 VAC |
| Standard Cutter          | AT-200 / 2HP | With fabric cart cover | Yes         |