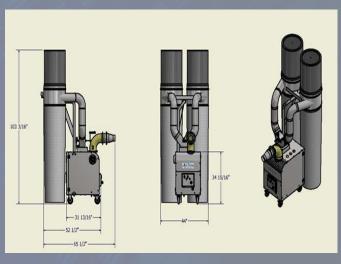

matrix, liners, films, plastics, foils
- Edge trim or skeleton blanks
- Multiple intakes from one line are possible



### Plastic Recycling



## PATENTED ADJUSTABLE INDUCER / VENTURI

- Environmentally friendly option to open conveyors for plastic
- Jumbo Venturi provides high output for bulky, heavy, odd sized plastic materials
- Economically move product to baler area when required
- Reduces sorting time



### Trim, Waste, & Scrap Conveying Components



### PNEUMATIC CONVEYING FOR MOST MATERIALS

- AirTrim Patented Adjustable Inducers for continuous stream conveying (Patent# 6732987)
- AirTrim Choppers for conveying chopped materials
- Material Handling Fans
- Portable Compact Trim Units
- Air Material Separators
- Dust Removal or Containment
- System Audits



#### AirFlex Mini





# AirFlex Family AirFlex





#### AirFlex XL







#### AirFlex Mini



### PORTABLE TRIM WASTE UNIT WITH CHOPPER

- Paper, Plastic, Films & Foils
- Self-contained Blower, Chopper, Dust Filters & Separator
- Dispenses into (2) bags with Manual Diverter
- Duct kit available to match your equipment
- Standard plastic bag of 90 gallons (12 cu ft.) of trim material ea.



### **AirFlex**



### PORTABLE TRIM WASTE UNIT WITH CHOPPER

- Paper, Plastic, Films & Foils
- Self-contained Blower, Chopper, Dust Filters & Separator
- Dispenses into (2) bags with Manual Diverter
- Duct kit available to match your equipment
- Standard plastic bag of 71 gallons (9.6 cu ft.) of trim material



### AirFlex XL



## PORTABLE TRIM WASTE UNIT WITH CHOPPER

- Paper, Plastic, Films & Foils
- Self-contained B