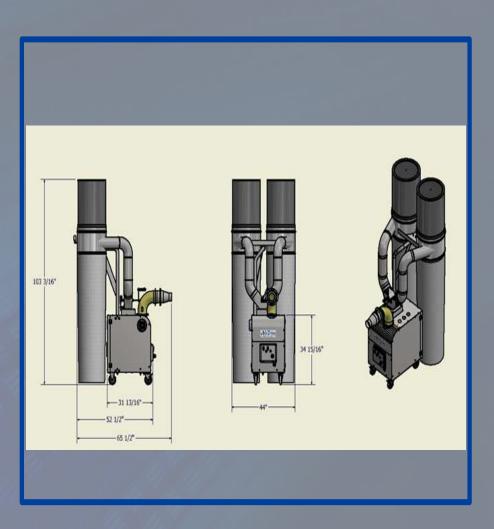

#### AirFlex Mini

# AirFlex Family AirFlex

#### AirFlex XL

### PORTABLE TRIM WASTE UNIT WITH CHOPPER

- Paper, Plastic, Films & Foils
- Self-contained Blower, Chopper, Dust Filters & Separator
- Dispenses into (2) bags with Manual Diverter
- Duct kit available to match your equipment
- Standard plastic bag of 90 gallons (12 cu ft.) of trim material ea.

### **AirFlex**

### PORTABLE TRIM WASTE UNIT WITH CHOPPER

- Paper, Plastic, Films & Foils
- Self-contained Blower, Chopper, Dust Filters & Separator
- Dispenses into (2) bags with Manual Diverter
- Duct kit available to match your equipment
- Standard plastic bag of 71 gallons (9.6 cu ft.) of trim material

### AirFlex XL

## PORTABLE TRIM WASTE UNIT WITH CHOPPER

- Paper, Plastic, Films & Foils
- Self-contained Blower, Chopper, Dust Filters & Separator
- Dispenses into (2) gaylords (4 ft. x 3 ft 4 in x 4 ft 2 in(H)) with Manual Diverter
- Gaylord Capacity 55 cu. ft.
- Potential multiple machine solution
- Duct kit available to match your equipment