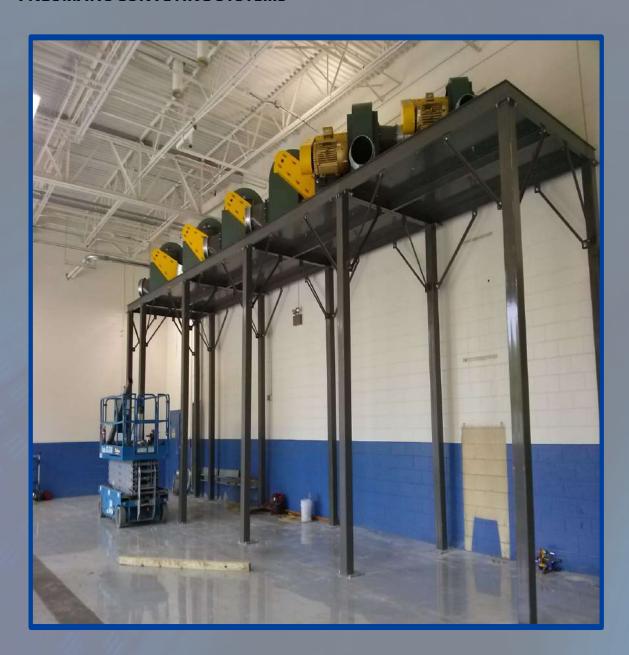

# Ductwork, Inducer, Separator faceplate on roof

Separator and Transition Chute

**PNEUMATIC CONVEYING SYSTEMS** 

Fan Platform