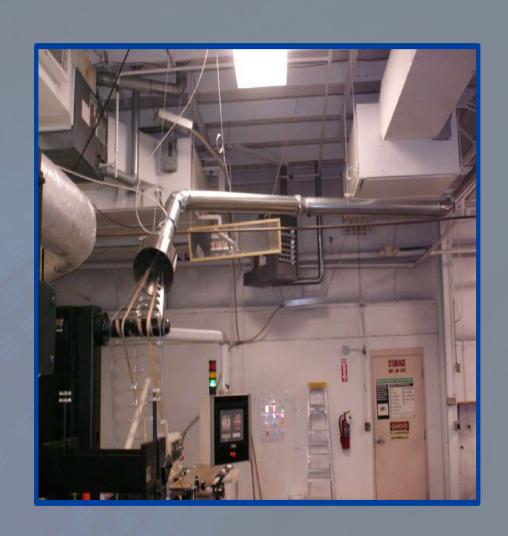

### Trim, Waste, & Scrap Conveying Components

### PNEUMATIC CONVEYING FOR MOST MATERIALS

- AirTrim Patented Adjustable Inducers for continuous stream conveying (Patent# 6732987)
- AirTrim Choppers for conveying chopped materials
- Material Handling Fans
- Portable Compact Trim Units
- Air Material Separators
- Dust Removal or Containment
- System Audits