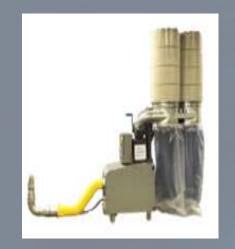

### PORTABLE TRIM WASTE UNIT WITH CHOPPER

- Paper, Plastic, Films & Foils
- Self-contained Blower, Chopper, Dust Filters & Separator
- Dispenses into (2) bags with Manual Diverter
- Duct kit available to match your equipment
- Standard plastic bag of 90 gallons (12 cu ft.) of trim material ea.

### **AirFlex**

### PORTABLE TRIM WASTE UNIT WITH CHOPPER

- Paper, Plastic, Films & Foils
- Self-contained Blower, Chopper, Dust Filters & Separator
- Dispenses into (2) bags with Manual Diverter
- Duct kit available to match your equipment
- Standard plastic bag of 71 gallons (9.6 cu ft.) of trim material