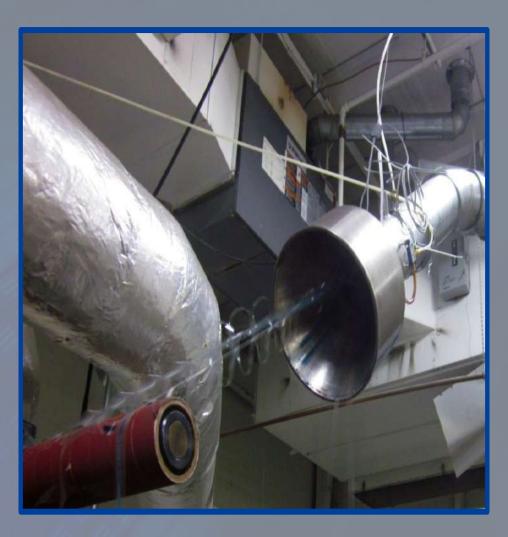

### Trim, Waste, & Scrap Conveying Components

### PNEUMATIC CONVEYING FOR MOST MATERIALS

- AirTrim Patented Adjustable Inducers for continuous stream conveying (Patent# 6732987)
- AirTrim Choppers for conveying chopped materials
- Material Handling Fans
- Portable Compact Trim Units
- Air Material Separators
- Dust Removal or Containment
- System Audits

#### **PNEUMATIC CONVEYING SYSTEMS**

Separator, Diverter Chute and Dust Collector

# Ductwork, Inducer, Separator faceplate on roof

Separator and Transition Chute

**PNEUMATIC CONVEYING SYSTEMS** 

Fan Platform