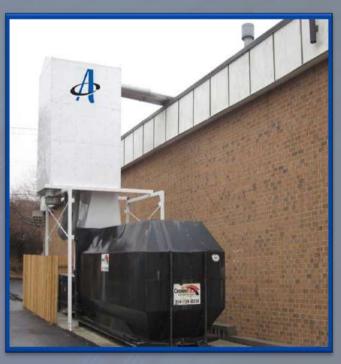

#### **PNEUMATIC CONVEYING SYSTEMS**

Separator, Diverter Chute and Dust Collector