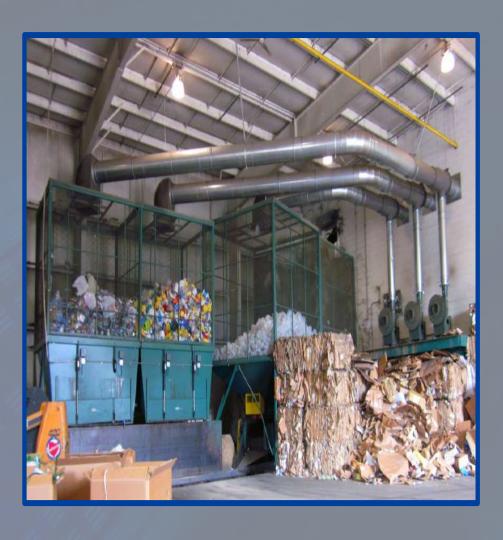

### Plastic Recycling

## PATENTED ADJUSTABLE INDUCER / VENTURI

- Environmentally friendly option to open conveyors for plastic
- Jumbo Venturi provides high output for bulky, heavy, odd sized plastic materials
- Economically move product to baler area when required
- Reduces sorting time

#### Plastic Recycling Industry

#### Patented Jumbo Venturi

# PROVIDES SUFFICIENT AIR FLOW FOR LARGER PLASTIC ITEMS

- Patented and proven energy saving design
- Designed from 16" to 32" diameters
- Rugged design ensures low maintenance and operating costs for Recycling Plants