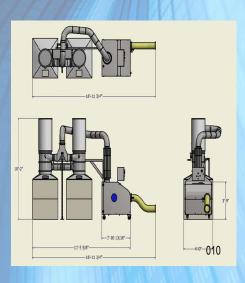

#### AirFlex Mini

# AirFlex Family AirFlex

#### AirFlex XL

### PORTABLE TRIM WASTE UNIT WITH CHOPPER

- Paper, Plastic, Films & Foils
- Self-contained Blower, Chopper, Dust Filters & Separator
- Dispenses into (2) bags with Manual Diverter
- Duct kit available to match your equipment
- Standard plastic bag of 90 gallons (12 cu ft.) of trim material ea.

### **AirFlex**

### PORTABLE TRIM WASTE UNIT WITH CHOPPER

- Paper, Plastic, Films & Foils
- Self-contained Blower, Chopper, Dust Filters & Separator
- Dispenses into (2) bags with Manual Diverter
- Duct kit available to match your equipment
- Standard plastic bag of 71 gallons (9.6 cu ft.) of trim material

### AirFlex XL

## PORTABLE TRIM WASTE UNIT WITH CHOPPER

- Paper, Plastic, Films & Foils
- Self-contained Blower, Chopper, Dust Filters & Separator
- Dispenses into (2) gaylords (4 ft. x 3 ft 4 in x 4 ft 2 in(H)) with Manual Diverter
- Gaylord Capacity 55 cu. ft.
- Potential multiple machine solution
- Duct kit available to match your equipment