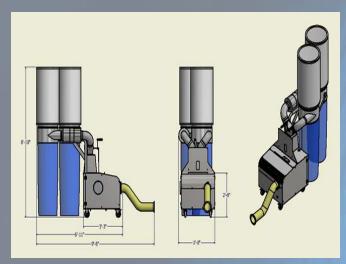

### AirFlex XL

## PORTABLE TRIM WASTE UNIT WITH CHOPPER

- Paper, Plastic, Films & Foils
- Self-contained Blower, Chopper, Dust Filters & Separator
- Dispenses into (2) gaylords (4 ft. x 3 ft 4 in x 4 ft 2 in(H)) with Manual Diverter
- Gaylord Capacity 55 cu. ft.
- Potential multiple machine solution
- Duct kit available to match your equipment