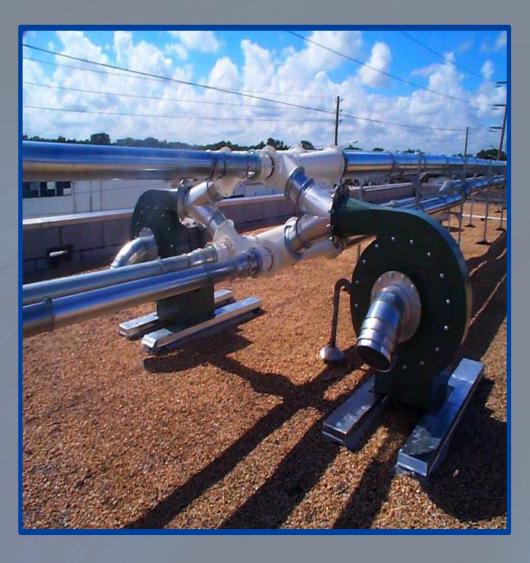

#### **PNEUMATIC CONVEYING SYSTEMS**

Separator, Diverter Chute and Dust Collector

# Ductwork, Inducer, Separator faceplate on roof

Separator and Transition Chute

**PNEUMATIC CONVEYING SYSTEMS** 

Fan Platform