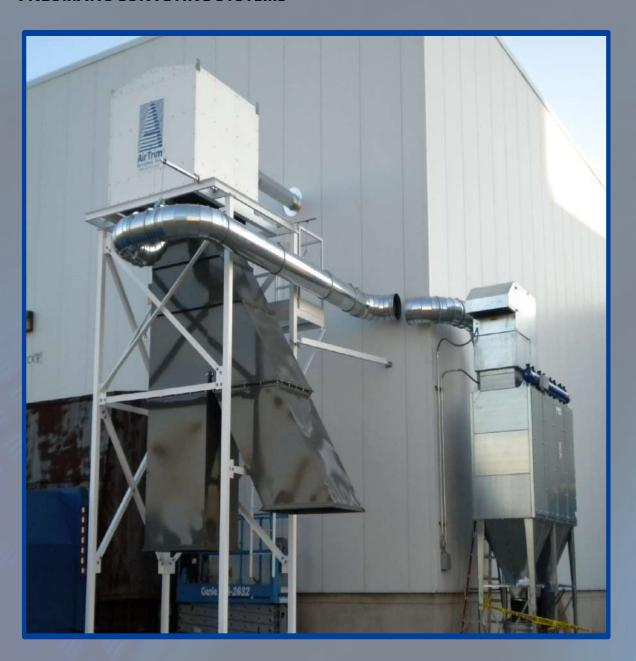

#### **PNEUMATIC CONVEYING SYSTEMS**

Separator, Diverter Chute and Dust Collector