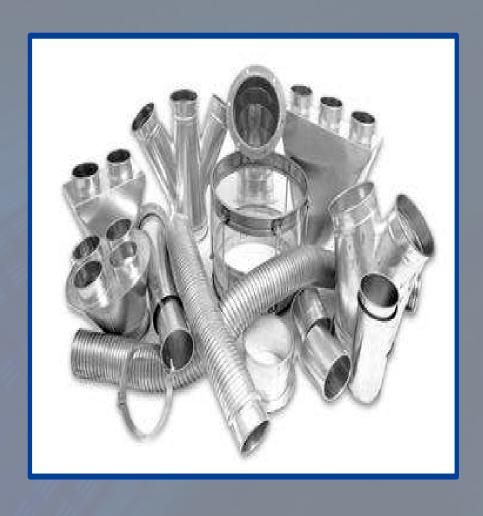

### "Quick Fit" Ductwork Supplier

#### **BENEFITS**

- Clamp together can be easily rerouted
- Easier and faster installation times
- Laser welded = snag free interior surfaces
- Lower leakage, high pressure applicable