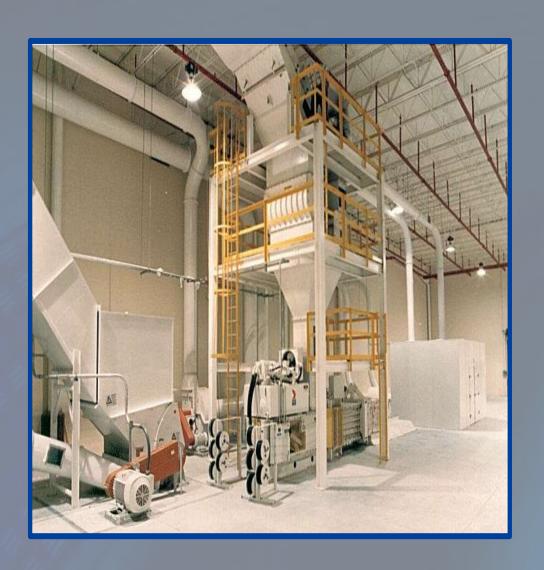

#### **PNEUMATIC CONVEYING SYSTEMS**

Separator, Diverter Chute and Dust Collector

# Ductwork, Inducer, Separator faceplate on roof

Separator and Transition Chute

**PNEUMATIC CONVEYING SYSTEMS** 

Fan Platform