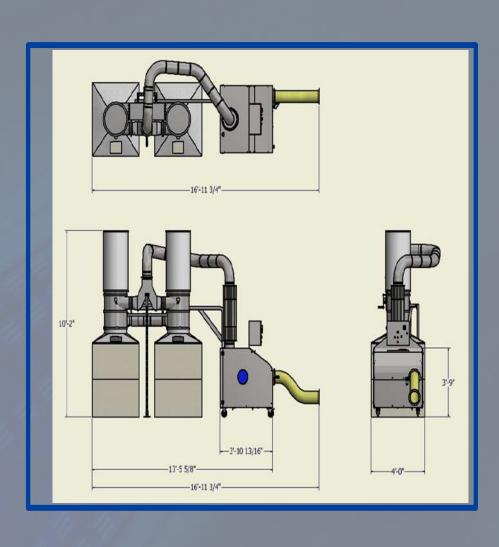

### AirFlex XL

## PORTABLE TRIM WASTE UNIT WITH CHOPPER

- Paper, Plastic, Films & Foils
- Self-contained Blower, Chopper, Dust Filters & Separator
- Dispenses into (2) gaylords (4 ft. x 3 ft 4 in x 4 ft 2 in(H)) with Manual Diverter
- Gaylord Capacity 55 cu. ft.
- Potential multiple machine solution
- Duct kit available to match your equipment