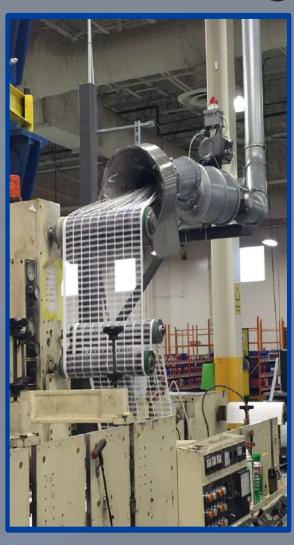

### Flexographic - Cutter

#### **AIRTRIM CHOPPERS**

- PSA materials matrix, paper, films, plastics
- Reduced waste volume and power consumption

### Automated pneumatic trim removal system