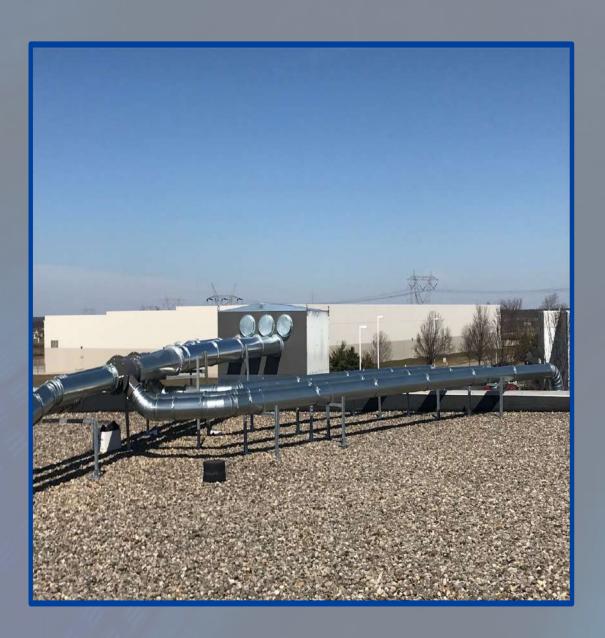

# Ductwork, Inducer, Separator faceplate on roof

Separator and Transition Chute

**PNEUMATIC CONVEYING SYSTEMS** 

Fan Platform