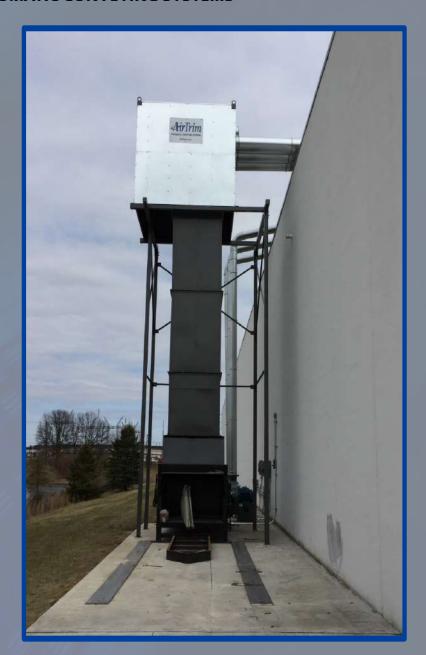

#### **PNEUMATIC CONVEYING SYSTEMS**

Separator, Diverter Chute and Dust Collector