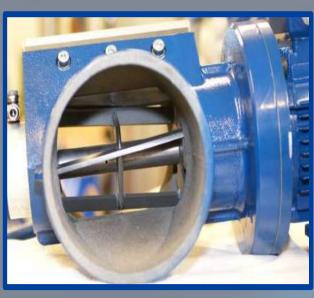

### **AT Trim Choppers**

#### **BEST IN INDUSTRY**

- Cast Iron Housing
- High Carbon Steel Cylindrical Rotor Blades; Easy for maintenance and sharpening
- Scissor/Shear Cut rather than chop
- Lubrication dispensing holes in Rotor to lube from the INSIDE for PSA applications
- 60 DB