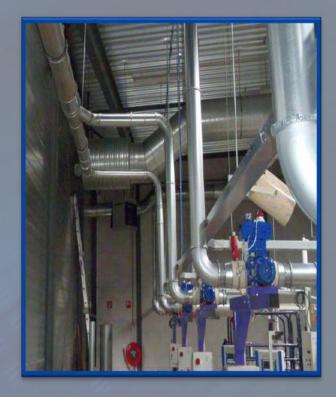

### "Quick Fit" Ductwork Supplier

#### **BENEFITS**

- Clamp together can be easily rerouted
- Easier and faster installation times
- Laser welded = snag free interior surfaces
- Lower leakage, high pressure applicable