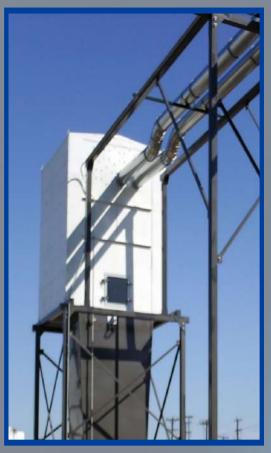

# Ductwork, Inducer, Separator faceplate on roof

Separator and Transition Chute

**PNEUMATIC CONVEYING SYSTEMS** 

Fan Platform