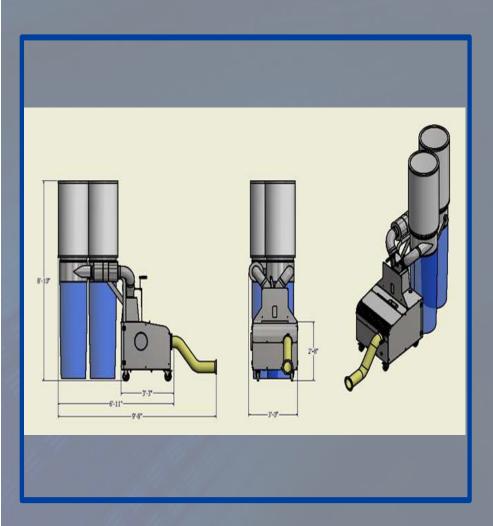

#### AirFlex Mini

# AirFlex Family AirFlex

#### AirFlex XL

### PORTABLE TRIM WASTE UNIT WITH CHOPPER

- Paper, Plastic, Films & Foils
- Self-contained Blower, Chopper, Dust Filters & Separator
- Dispenses into (2) bags with Manual Diverter
- Duct kit available to match your equipment
- Standard plastic bag of 90 gallons (12 cu ft.) of trim material ea.