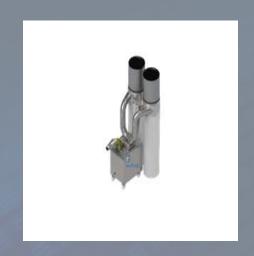

s, matrix, liners, films, plastics, foils
- Edge trim or skeleton blanks
- Multiple intakes from one line are possible



### Plastic Recycling



## PATENTED ADJUSTABLE INDUCER / VENTURI

- Environmentally friendly option to open conveyors for plastic
- Jumbo Venturi provides high output for bulky, heavy, odd sized plastic materials
- Economically move product to baler area when required
- Reduces sorting time



### Trim, Waste, & Scrap Conveying Components



### PNEUMATIC CONVEYING FOR MOST MATERIALS

- AirTrim Patented Adjustable Inducers for continuous stream conveying (Patent# 6732987)
- AirTrim Choppers for conveying chopped materials
- Material Handling Fans
- Portable Compact Trim Units
- Air Material Separators
- Dust Removal or Containment
- System Audits



#### AirFlex Mini





# AirFlex Family AirFlex





#### AirFlex XL







#### AirFlex Mini



### PORTABLE TRIM WASTE UNIT WITH CHOPPER

- Paper, Plastic, Films & Foils
- Self-contained Blower, Chopper, Dust Filters & Separator
- Dispenses into (2) bags with Manual Diverter
- Duct kit available to match your equipment
- Standard plastic bag of 90 gallons (12 cu ft.) of trim material ea.



### **AirFlex**



### PORTABLE TRIM WASTE UNIT WITH CHOPPER

- Paper, Plastic, Films & Foils
- Self-contained Blower, Chopper, Dust Filters & Separator
- Dispenses into (2) bags with Manual Diverter
- Duct kit available to match your equipment
- Standard plastic bag of 71 gallons (9.6 cu ft.) of trim material



### AirFlex XL



## PORTABLE TRIM WASTE UNIT WITH CHOPPER

- Paper, Plastic, Films & Foils
- Self-contained