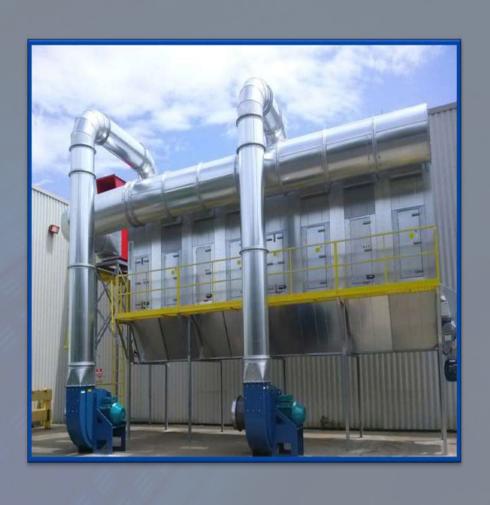

### **Dust Containment Systems**

# SYSTEM DUST COLLECTION OR SOURCE CAPTURE

- Dust Removal Systems for all applications
- Fully automated systems to manifold type with dust filter bags
- Outdoor or indoor capabilities