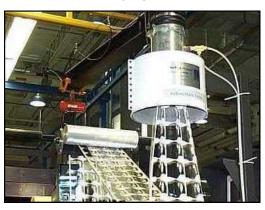

   (AirTrim Technical
   Service personnel
   also available for
   set up)

See a 5 second live demonstration of our matrix removal here: https://youtu.be/aAB4YJ6NdtQ

The **MATRIX TWISTER**<sup>™</sup> system is an automated method conveying pressure sensitive adhesive waste matrix and edge trim to a compactor, baler, or other receptacle. The unit twists the matrix into rope form, reducing the amount of exposed adhesive and strengthening it for ease of conveying. It eliminates time consuming manual matrix removal