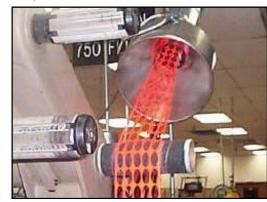

   (AirTrim Technical
   Service personnel
   also available for
   set up)

See a 5 second live demonstration of our matrix removal here: https://youtu.be/aAB4YJ6NdtQ

The **MATRIX TWISTER**<sup>™</sup> system is an automated method conveying pressure sensitive adhesive waste matrix and edge trim to a compactor, baler, or other receptacle. The unit twists the matrix into rope form, reducing the amount of exposed adhesive and strengthening it for ease of conveying. It eliminates time consuming manual matrix removal