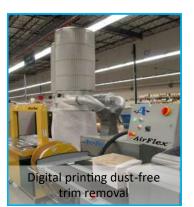

**AirTrim** custom designs and fabricates pneumatic conveying systems to move or transport your product or waste component from a source to a desired receptacle. Used in the paper, label, pouch, and film / foil industries for years to convey trims, matrix, and dust.