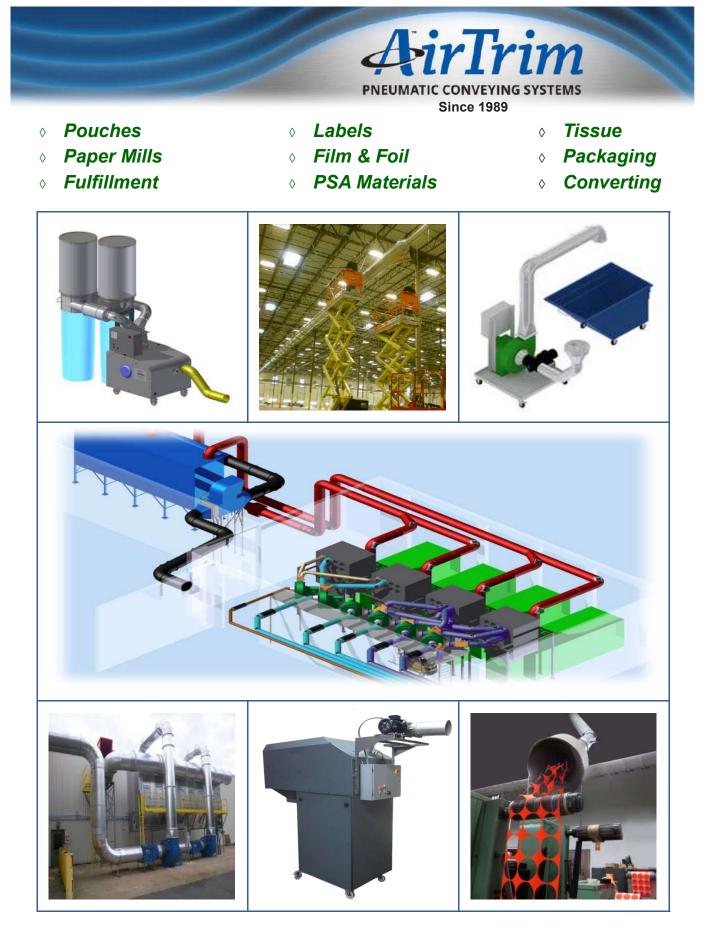

**AirTrim** custom designs and fabricates pneumatic conveying systems to move or transport your product or waste component from a source to a desired receptacle. Used in the paper, label, pouch, and film / foil industries for years to convey trims, matrix, and dust.

#### **PRODUCTS**:

- ◊ Anti-stat Mist Systems
- ♦ ArmPro<sup>TM</sup>
- **Auto Flow Controllers**
- **balers**
- **Ohoppers/Cutters**
- **Or Chopping Diverters**
- **Ompactors**
- **Oiverter Chutes**
- ♦ Ducting
- **Oust Bags**
- **Oust Collectors**
- ♦ Energy Saving Venturi<sup>™</sup>
- **Fans / Blowers**
- ♦ Matrix Twister<sup>™</sup>
- **OMOTOR Starters**
- **O** Shredders
- Silicone Mist Systems
- Slitter Dust Removal
- **Static Eliminators**
- **System Audits**