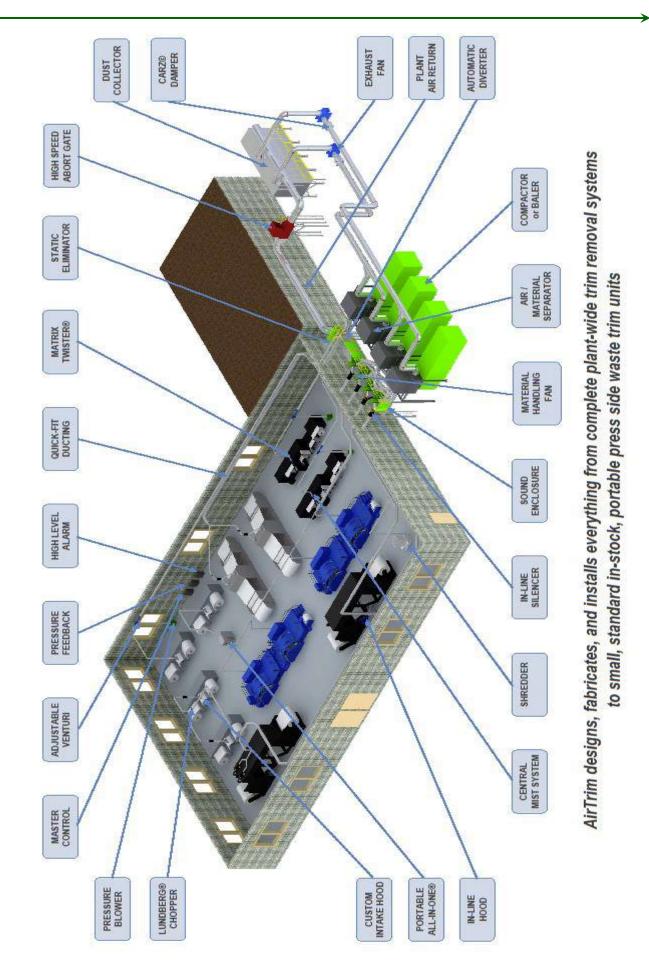

# ... and keeps your *production* going

Plant-wide Waste Trim Systems

#### **PRODUCTS**:

- ◊ Anti-stat Mist Systems
- ♦ ArmPro<sup>TM</sup>
- **Auto Flow Controllers**
- **balers**
- **Ohoppers/Cutters**
- **Or Chopping Diverters**
- **Ompactors**
- **Oiverter Chutes**
- ♦ Ducting
- **Oust Bags**
- **Oust Collectors**
- ♦ Energy Saving Venturi<sup>™</sup>
- **Fans / Blowers**
- ♦ Matrix Twister<sup>™</sup>
- **OMOTOR Starters**
- **O** Shredders
- Silicone Mist Systems
- Slitter Dust Removal
- **Static Eliminators**
- **System Audits**