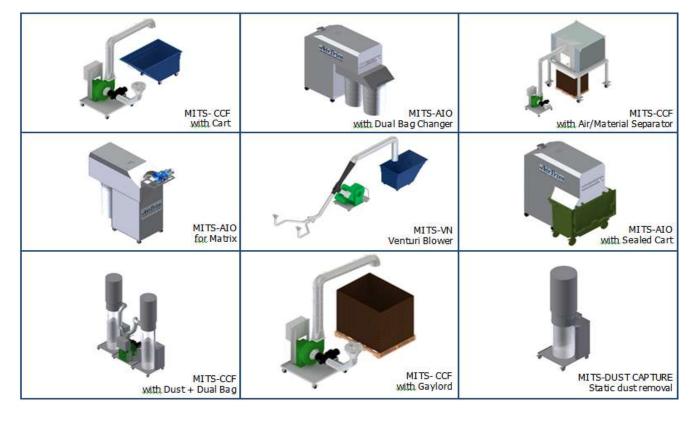

**AirTrim** custom designs and fabricates pneumatic conveying systems to move or transport your product or waste component from a source to a desired receptacle. Used in the paper, label, pouch, and film / foil industries for years to convey trims, matrix, and dust.

# System *solutions* reduce you costs...

### Portable 'MITS' Waste Trim Systems

Move-It-Trim-Systems





### Energy Saving Venturi™ / Inducer Systems



For pneumatic conveying systems where a continuous stream of material is desired, the field-proven, patented Energy Savings Venturi<sup>™</sup> can reduce your energy costs up to 30%.



### **Cutter - Chopper Systems**



For pneumatic systems requiring granulat- ed / chopped materials, AirTrim has a full line of cutters, granulators, and material handling fans. These have a vey high efficiency rate, meaning they can process materials down to 5 mil and handle up to 18K lbs. of waste / hr.

The products / systems are assembled and serviced at our plant in New Carlisle, OH, USA

# ... and keeps your *production* going



Plant-wide Waste Trim Systems

## Companies worldwide depend on AirTrim systems

#### **PRODUCTS**:

- ◊ Anti-stat Mist