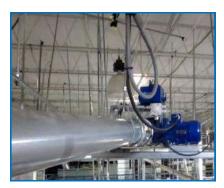

### Energy Saving Venturi™ / Inducer Systems

For pneumatic conveying systems where a continuous stream of material is desired, the field-proven, patented Energy Savings Venturi<sup>™</sup> can reduce your energy costs up to 30%.