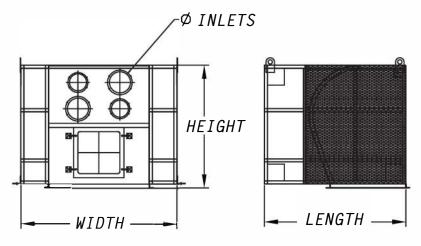

As shown in the diagram below, we have designed each of these CB capacities to be as compact as possible to achieve required CFM air flows to fulfill its design requirement. For systems requiring smaller or larger capacities, we will design a specific separator to provide the needed capacity for your application.

| Model  | Inlets | CFM    | Height | Width | Length | Weight     |
|--------|--------|--------|--------|-------|--------|------------|
| CB 39  | 2      | 5,000  | 48"    | 44"   | 44"    | 2,000 lbs. |
| SB 78  | 4      | 11,000 | 60"    | 75"   | 70"    | 3,000 lbs. |
| SB 118 | 8      | 22,000 | 120"   | 100"  | 90"    | 4,000 lbs. |