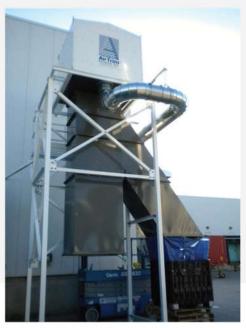

AirTrim's CB (Curved Back) separator is our most popular model and has been our standard for more than 20 years. It is proven, rugged and requires minimal maintenance. The Low-Profile CB Series Separator offers one of the lowest installation heights in the industry; it often can accommodate a complete separator and baling system under the lowest ceiling heights. The CB Series can fit either inside or outside your building

AirTrim offers the CB Series in three standard design capacities: CB 39, CB 78 and the CB 118. Each boosts a high material throughput and reliability in a compact design. AirTrim begins the design of each separator on one of these three starting points. Final design depends on the specific air flow and material parameters.