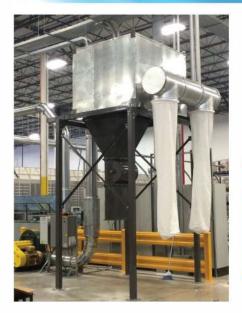

AirTrim's CB (Curved Back) separator is our most popular model and has been our standard for more than 20 years. It is proven, rugged and requires minimal maintenance. The Low-Profile CB Series Separator offers one of the lowest installation heights in the industry; it often can accommodate a complete separator and baling system under the lowest ceiling heights. The CB Series can fit either inside or outside your building

AirTrim offers the CB Series in three standard design capacities: CB 39, CB 78 and the CB 118. Each boosts a high material throughput and reliability in a compact design. AirTrim begins the design of each separator on one of these three starting points. Final design depends on the specific air flow and material parameters.