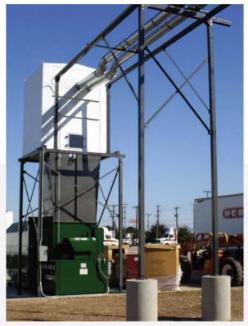

AirTrim's CB (Curved Back) separator is our most popular model and has been our standard for more than 20 years. It is proven, rugged and requires minimal maintenance. The Low-Profile CB Series Separator offers one of the lowest installation heights in the industry; it often can accommodate a complete separator and baling system under the lowest ceiling heights. The CB Series can fit either inside or outside your building

AirTrim offers the CB Series in three standard design capacities: CB 39, CB 78 and the CB 118. Each boosts a high material throughput and reliability in a compact design. AirTrim begins the design of each separator on one of these three starting points. Final design depends on the specific air flow and material parameters.