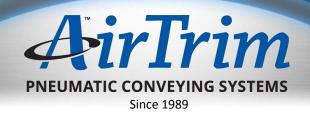

   (AirTrim Technical
   Service personnel
   also available for
   set up)

The **MATRIX TWISTER**<sup>™</sup> system is an automated method conveying pressure sensitive adhesive waste matrix and edge trim to a compactor, baler, or other receptacle. The unit twists the matrix into rope form, reducing the amount of exposed adhesive and strengthening it for ease of conveying. It eliminates time consuming manual matrix removal