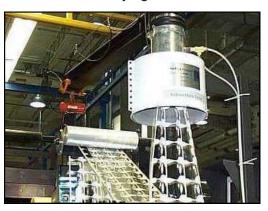

   (AirTrim Technical
   Service personnel
   also available for
   set up)

The **MATRIX TWISTER**<sup>™</sup> system is an automated method conveying pressure sensitive adhesive waste matrix and edge trim to a compactor, baler, or other receptacle. The unit twists the matrix into rope form, reducing the amount of exposed adhesive and strengthening it for ease of conveying. It eliminates time consuming manual matrix removal

## **Pneumatic Matrix Twister Removal ADVANTAGES**

- Production increase eliminate manually stopping the press to remove waste matrix
- Provides additional floor space adjacent to press
- Press speed increase eliminate slowing the press for difficult spooling
- Ability to use narrower stock may remove matrix as narrow as 1/16"