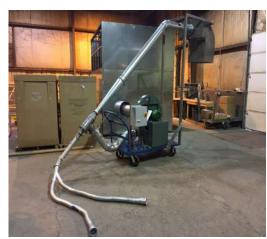

- (a). Confirm the value of installing a Singe Machine Trim Removal Systems on your machine.
- (b). Allow you to gain valuable employee input.

Rent it for a minimum of (3) months. After (3) months rental, decide to purchase it or continue with the rental agreement.

The AirTrim E-Z Rent to Own Plan is the best way to confirm payback on your pneumatic trim removal system. Due to increasing interest in this program, Singe Machine Trim Removal rental unit availability varies. Contact us at sales@airtrim.com or phone us at 888-AirTrim for further information.