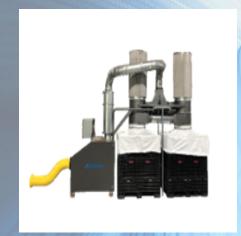

### PORTABLE TRIM WASTE UNIT WITH CHOPPER

- Paper, Plastic, Films & Foils
- Self-contained Blower, Chopper, Dust Filters & Separator
- Dispenses into (2) bags with Manual Diverter
- Duct kit available to match your equipment
- Standard plastic bag of 90 gallons (12 cu ft.) of trim material ea.