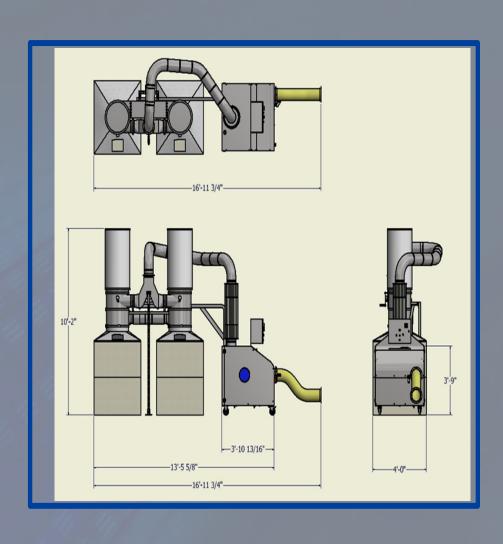

### Trim, Waste, & Scrap Conveying Components

### PNEUMATIC CONVEYING FOR MOST MATERIALS

- AirTrim Patented Adjustable Inducers for continuous stream conveying (Patent# 6732987)
- AirTrim Choppers for conveying chopped materials
- Material Handling Fans
- Portable Compact Trim Units
- Air Material Separators
- Dust Removal or Containment
- System Audits