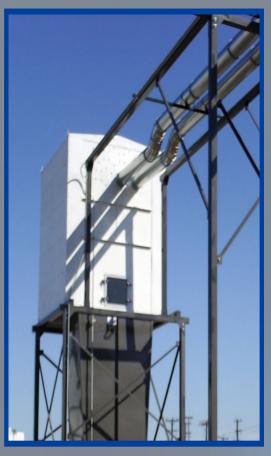

o (2) gaylords (4 ft. x 3 ft 4 in x 4 ft
   2 in(H)) with Manual Diverter
- Gaylord Capacity 55 cu. ft.
- Potential multiple machine solution
- Duct kit available to match your equipment



#### Plastic Recycling Industry

#### Patented Jumbo Venturi



# PROVIDES SUFFICIENT AIR FLOW FOR LARGER PLASTIC ITEMS

- Patented and proven energy saving design
- Designed from 16" to 32" diameters
- Rugged design ensures low maintenance and operating costs for Recycling Plants



### **AT Trim Choppers**





#### **BEST IN INDUSTRY**

- Cast Iron Housing
- High Carbon Steel Cylindrical Rotor Blades; Easy for maintenance and sharpening
- Scissor/Shear Cut rather than chop
- Lubrication dispensing holes in Rotor to lube from the INSIDE for PSA applications
- 60 DB



### Air / Material Separators





#### **Steel & Fabric Types**

- Rectangular inertial curved back perforated separator can be designed for expansion
- Designed based on specific airflow and material specs.
- Paper, Plastic, Film, Foil and converting industries
- Also used as a pre-separator in dust handling system to improve efficiency
- Fabric type for indoor use



### **Dust Containment Systems**



# SYSTEM DUST COLLECTION OR SOURCE CAPTURE

- Dust Removal Systems for all applications
- Fully automated systems to manifold type with dust filter bags
- Outdoor or indoor capabilities



### "Quick Fit" Ductwork Supplier



#### **BENEFITS**

- Clamp together can be easily rerouted
- Easier and faster installation times
- Laser welded = snag free interior surfaces
- Lower leakage, high pressure applicable



### Instal