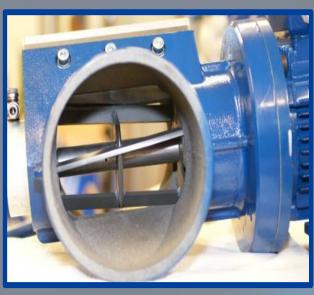

### **AT Trim Choppers**

#### **BEST IN INDUSTRY**

- Cast Iron Housing
- High Carbon Steel Cylindrical Rotor Blades; Easy for maintenance and sharpening
- Scissor/Shear Cut rather than chop
- Lubrication dispensing holes in Rotor to lube from the INSIDE for PSA applications
- 60 DB