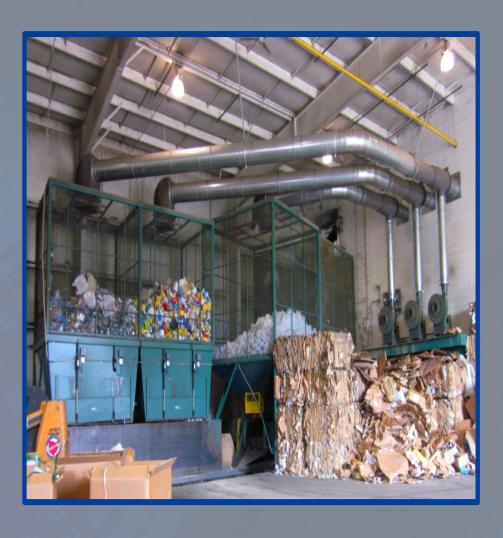

trim return to Pulper



# PSA Label Printing Automated Matrix Removal

### Flexographic

PATENT# 6547913

#### PATENTED MATRIX TWISTER

- Automated continuous psa matrix removal eliminates stopping press to manually remove matrix roll
- Ropes' matrix for easy compaction
- 6" to 30" width matrix
- Very low maintenance





#### **PSA Label Matrix and Trim**

### Flexographic - Cutter



#### **AIRTRIM CHOPPERS**

- PSA materials matrix, paper, films, plastics
- Reduced waste volume and power consumption



### Automated pneumatic trim removal system

### Films – Foils – Tapes



# OR CHOPPED System Design to Fit Customer Preference

- PSA materials, matrix, liners, films, plastics, foils
- Edge trim or skeleton blanks
- Multiple intakes from one line are possible



### Plastic Recycling



## PATENTED ADJUSTABLE INDUCER / VENTURI

- Environmentally friendly option to open conveyors for plastic
- Jumbo Venturi provides high output for bulky, heavy, odd sized plastic materials
- Economically move product to baler area when required
- Reduces sorting time



### Trim, Waste, & Scrap Conveying Components



### PNEUMATIC CONVEYING FOR MOST MATERIALS

- AirTrim Patented Adjustable Inducers for continuous stream conveying (Patent# 6732987)
- AirTrim Choppers for conveying chopped materials
- Material Handling Fans
- Portable Compact Trim Units
- Air Material Separators
- Dust Removal or Containment
- System Audits



#### AirFlex Mini





# AirFlex Family AirFlex





#### AirFlex XL







#### AirFlex Mini



### PORTABLE TRIM WASTE UNIT WITH CHOPPER

- Paper, Plastic, Films