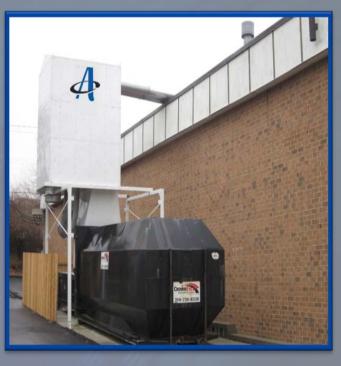

#### **PNEUMATIC CONVEYING SYSTEMS**

Separator, Diverter Chute and Dust Collector