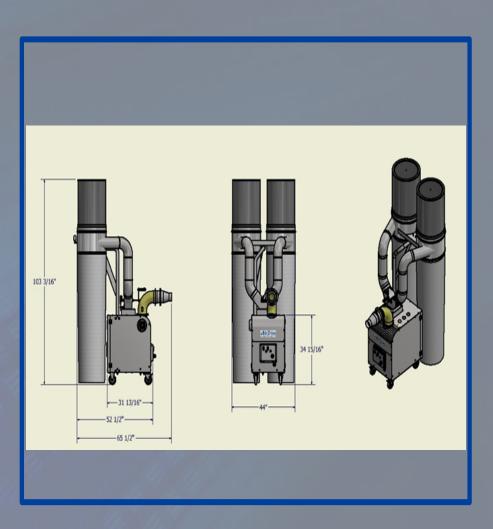

#### AirFlex Mini

# AirFlex Family AirFlex

#### AirFlex XL

### PORTABLE TRIM WASTE UNIT WITH CHOPPER

- Paper, Plastic, Films & Foils
- Self-contained Blower, Chopper, Dust Filters & Separator
- Dispenses into (2) bags with Manual Diverter
- Duct kit available to match your equipment
- Standard plastic bag of 90 gallons (12 cu ft.) of trim material ea.

### **AirFlex**

### PORTABLE TRIM WASTE UNIT WITH CHOPPER

- Paper, Plastic, Films & Foils
- Self-contained Blower, Chopper, Dust Filters & Separator
- Dispenses into (2) bags with Manual Diverter
- Duct kit available to match your equipment
- Standard plastic bag of 71 gallons (9.6 cu ft.) of trim material

### AirFlex XL

## PORTABLE TRIM WASTE UNIT WITH CHOPPER

- Paper, Plastic, Films & Foils
- Self-contained Blower, Chopper, Dust Filters & Separator
- Dispenses into (2) gaylords (4 ft. x 3 ft 4 in x 4 ft
   2 in(H)) with Manual Diverter
- Gaylord Capacity 55 cu. ft.
- Potential multiple machine solution
- Duct kit available to match your equipment