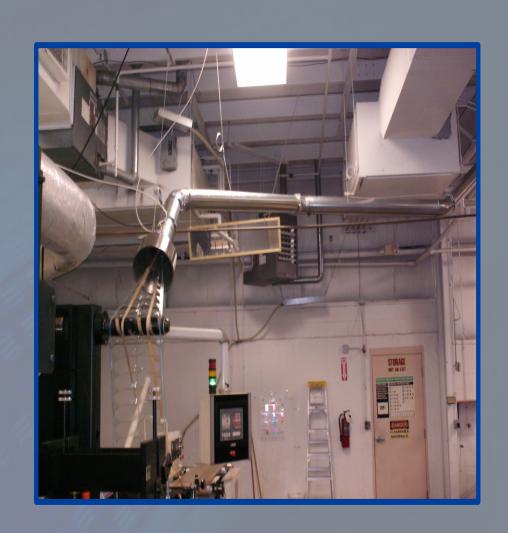

#### **PNEUMATIC CONVEYING SYSTEMS**

Separator, Diverter Chute and Dust Collector

# Ductwork, Inducer, Separator faceplate on roof

# PNEUMATIC CONVEYING SYSTEMS

Separator and Transition Chute

**PNEUMATIC CONVEYING SYSTEMS** 

Fan Platform