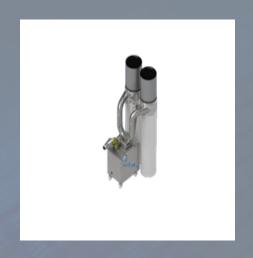

### Air / Material Separators

#### **Steel & Fabric Types**

- Rectangular inertial curved back perforated separator can be designed for expansion
- Designed based on specific airflow and material specs.
- Paper, Plastic, Film, Foil and converting industries
- Also used as a pre-separator in dust handling system to improve efficiency
- Fabric type for indoor use