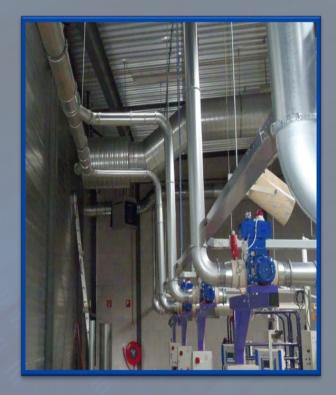

### "Quick Fit" Ductwork Supplier

#### **BENEFITS**

- Clamp together can be easily rerouted
- Easier and faster installation times
- Laser welded = snag free interior surfaces
- Lower leakage, high pressure applicable