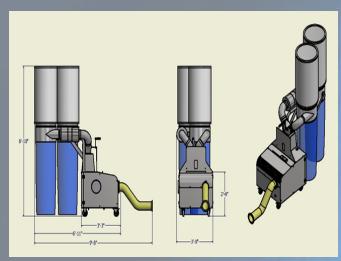

### AirFlex XL

## PORTABLE TRIM WASTE UNIT WITH CHOPPER

- Paper, Plastic, Films & Foils
- Self-contained Blower, Chopper, Dust Filters & Separator
- Dispenses into (2) gaylords (4 ft. x 3 ft 4 in x 4 ft
   2 in(H)) with Manual Diverter
- Gaylord Capacity 55 cu. ft.
- Potential multiple machine solution
- Duct kit available to match your equipment