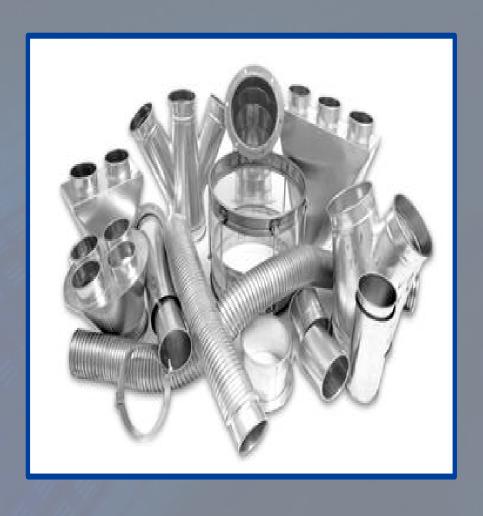

### "Quick Fit" Ductwork Supplier

#### **BENEFITS**

- Clamp together can be easily rerouted
- Easier and faster installation times
- Laser welded = snag free interior surfaces
- Lower leakage, high pressure applicable