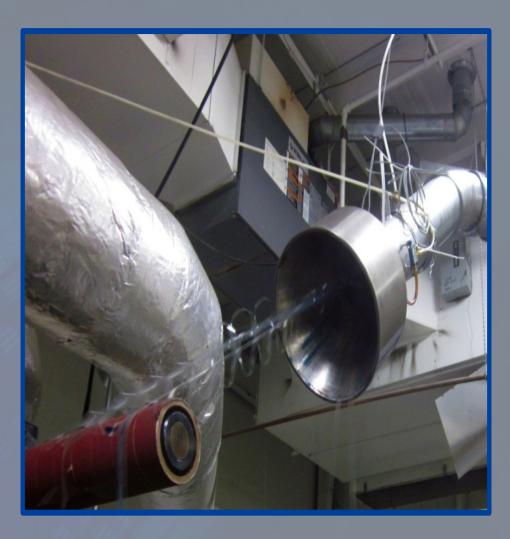

## PATENTED ADJUSTABLE INDUCER / VENTURI

- Environmentally friendly option to open conveyors for plastic
- Jumbo Venturi provides high output for bulky, heavy, odd sized plastic materials
- Economically move product to baler area when required
- Reduces sorting time

### PNEUMATIC CONVEYING FOR MOST MATERIALS

- AirTrim Patented Adjustable Inducers for continuous stream conveying (Patent# 6732987)
- AirTrim Choppers for conveying chopped materials
- Material Handling Fans
- Portable Compact Trim Units
- Air Material Separators
- Dust Removal or Containment
- System Audits