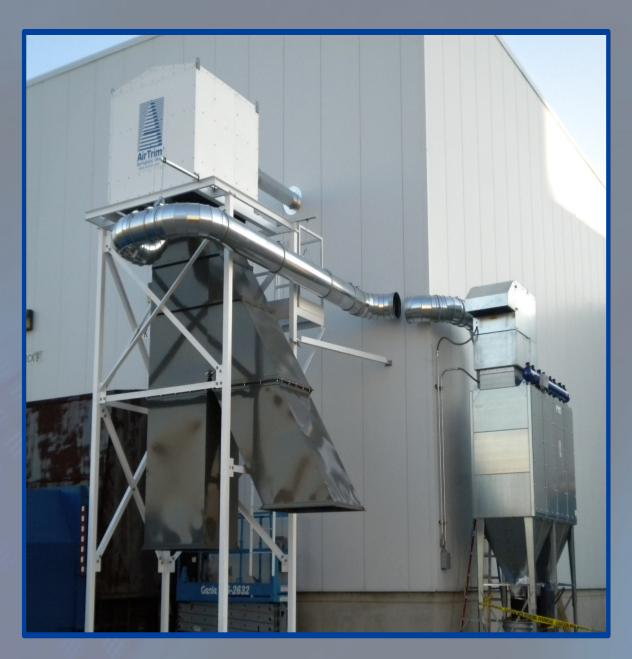

#### **PNEUMATIC CONVEYING SYSTEMS**

Separator, Diverter Chute and Dust Collector

# PNEUMATIC CONVEYING SYSTEMS

Separator and Transition Chute

**PNEUMATIC CONVEYING SYSTEMS** 

Fan Platform