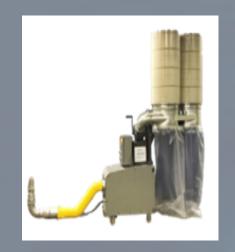

### **AirFlex**

### PORTABLE TRIM WASTE UNIT WITH CHOPPER

- Paper, Plastic, Films & Foils
- Self-contained Blower, Chopper, Dust Filters & Separator
- Dispenses into (2) bags with Manual Diverter
- Duct kit available to match your equipment
- Standard plastic bag of 71 gallons (9.6 cu ft.) of trim material