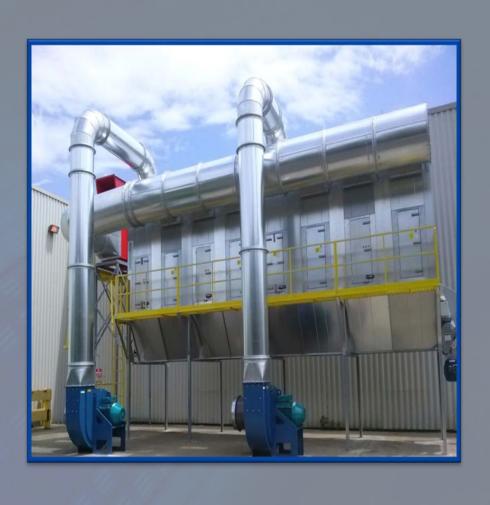

### **Dust Containment Systems**

# SYSTEM DUST COLLECTION OR SOURCE CAPTURE

- Dust Removal Systems for all applications
- Fully automated systems to manifold type with dust filter bags
- Outdoor or indoor capabilities