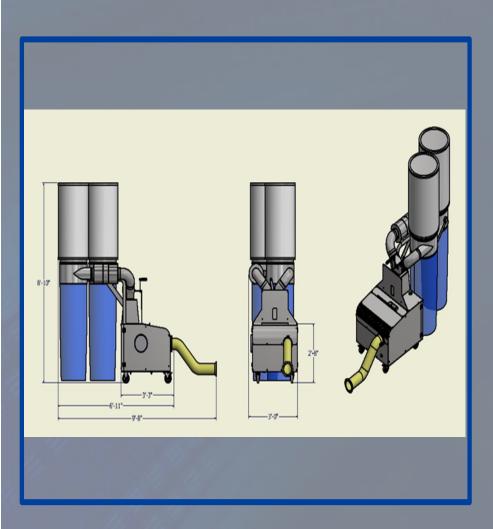

#### AirFlex Mini

# AirFlex Family AirFlex

#### AirFlex XL

### PORTABLE TRIM WASTE UNIT WITH CHOPPER

- Paper, Plastic, Films & Foils
- Self-contained Blower, Chopper, Dust Filters & Separator
- Dispenses into (2) bags with Manual Diverter
- Duct kit available to match your equipment
- Standard plastic bag of 90 gallons (12 cu ft.) of trim material ea.

### **AirFlex**

### PORTABLE TRIM WASTE UNIT WITH CHOPPER

- Paper, Plastic, Films & Foils
- Self-contained Blower, Chopper, Dust Filters & Separator
- Dispenses into (2) bags with Manual Diverter
- Duct kit available to match your equipment
- Standard plastic bag of 71 gallons (9.6 cu ft.) of trim material

### AirFlex XL

## PORTABLE TRIM WASTE UNIT WITH CHOPPER

- Paper, Plastic, Films & Foils
- Self-contained Blower, Chopper, Dust Filters & Separator
- Dispenses into (2) gaylords (4 ft. x 3 ft 4 in x 4 ft
   2 in(H)) with Manual Diverter
- Gaylord Capacity 55 cu. ft.
- Potential multiple machine solution
- Duct kit available to match your equipment