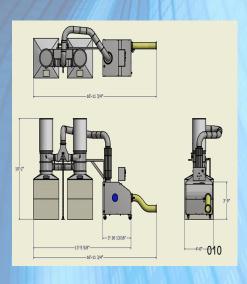

#### AirFlex Mini

# AirFlex Family AirFlex

#### AirFlex XL

### PORTABLE TRIM WASTE UNIT WITH CHOPPER

- Paper, Plastic, Films & Foils
- Self-contained Blower, Chopper, Dust Filters & Separator
- Dispenses into (2) bags with Manual Diverter
- Duct kit available to match your equipment
- Standard plastic bag of 90 gallons (12 cu ft.) of trim material ea.

### **AirFlex**

### PORTABLE TRIM WASTE UNIT WITH CHOPPER

- Paper, Plastic, Films & Foils
- Self-contained Blower, Chopper, Dust Filters & Separator
- Dispenses into (2) bags with Manual Diverter
- Duct kit available to match your equipment
- Standard plastic bag of 71 gallons (9.6 cu ft.) of trim material

### AirFlex XL

## PORTABLE TRIM WASTE UNIT WITH CHOPPER

- Paper, Plastic, Films & Foils
- Self-contained Blower, Chopper, Dust Filters & Separator
- Dispenses into (2) gaylords (4 ft. x 3 ft 4 in x 4 ft
   2 in(H)) with Manual Diverter
- Gaylord Capacity 55 cu. ft.
- Potential multiple machine solution
- Duct kit available to match your equipment