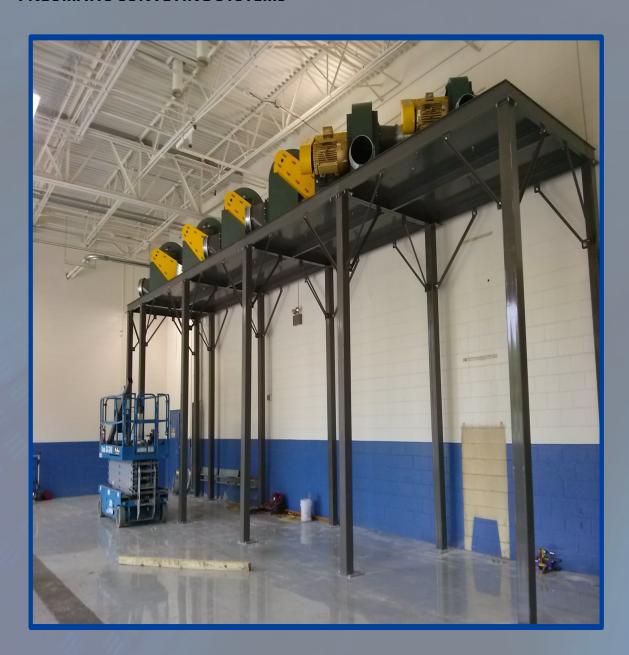

# PNEUMATIC CONVEYING SYSTEMS

Separator and Transition Chute

**PNEUMATIC CONVEYING SYSTEMS** 

Fan Platform