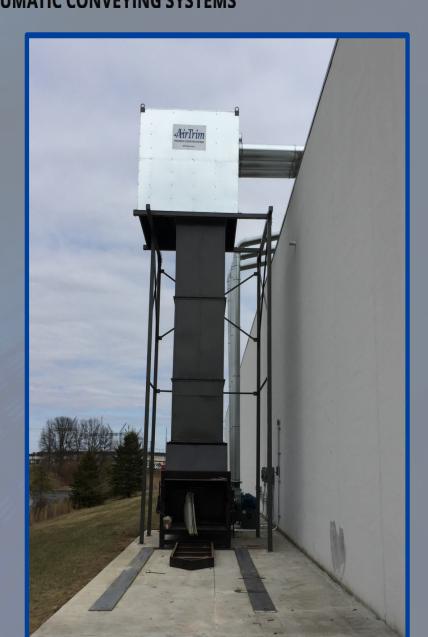

#### **PNEUMATIC CONVEYING SYSTEMS**

Separator, Diverter Chute and Dust Collector