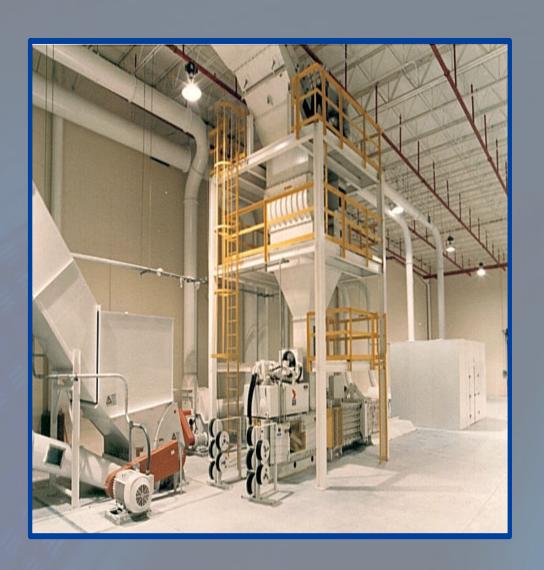

#### **PNEUMATIC CONVEYING SYSTEMS**

Separator, Diverter Chute and Dust Collector

# Ductwork, Inducer, Separator faceplate on roof

# PNEUMATIC CONVEYING SYSTEMS

Separator and Transition Chute

**PNEUMATIC CONVEYING SYSTEMS** 

Fan Platform