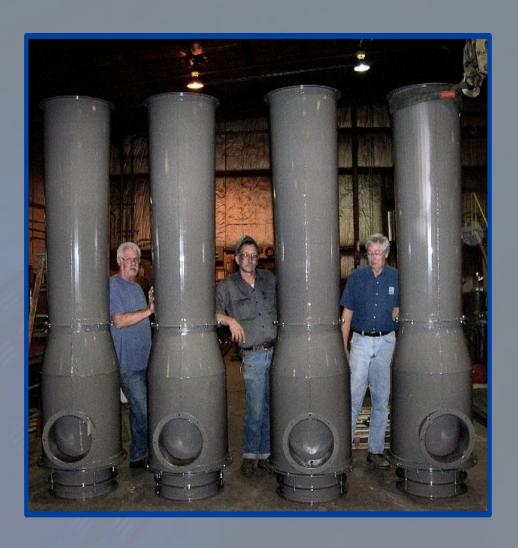

## PATENTED ADJUSTABLE INDUCER / VENTURI

- Environmentally friendly option to open conveyors for plastic
- Jumbo Venturi provides high output for bulky, heavy, odd sized plastic materials
- Economically move product to baler area when required
- Reduces sorting time

#### Patented Jumbo Venturi

# PROVIDES SUFFICIENT AIR FLOW FOR LARGER PLASTIC ITEMS

- Patented and proven energy saving design
- Designed from 16" to 32" diameters
- Rugged design ensures low maintenance and operating costs for Recycling Plants