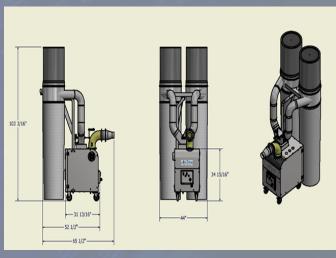

matrix, liners, films, plastics, foils
- Edge trim or skeleton blanks
- Multiple intakes from one line are possible



### Plastic Recycling



## PATENTED ADJUSTABLE INDUCER / VENTURI

- Environmentally friendly option to open conveyors for plastic
- Jumbo Venturi provides high output for bulky, heavy, odd sized plastic materials
- Economically move product to baler area when required
- Reduces sorting time



### Trim, Waste, & Scrap Conveying Components



### PNEUMATIC CONVEYING FOR MOST MATERIALS

- AirTrim Patented Adjustable Inducers for continuous stream conveying (Patent# 6732987)
- AirTrim Choppers for conveying chopped materials
- Material Handling Fans
- Portable Compact Trim Units
- Air Material Separators
- Dust Removal or Containment
- System Audits



#### AirFlex Mini





# AirFlex Family AirFlex





#### AirFlex XL







#### AirFlex Mini



### PORTABLE TRIM WASTE UNIT WITH CHOPPER

- Paper, Plastic, Films & Foils
- Self-contained Blower, Chopper, Dust Filters & Separator
- Dispenses into (2) bags with Manual Diverter
- Duct kit available to match your equipment
- Standard plastic bag of 90 gallons (12 cu ft.) of trim material ea.



### **AirFlex**



### PORTABLE TRIM WASTE UNIT WITH CHOPPER

- Paper, Plastic, Films & Foils
- Self-contained Blower, Chopper, Dust Filters & Separator
- Dispenses into (2) bags with Manual Diverter
- Duct kit available to match your equipment
- Standard plastic bag of 71 gallons (9.6 cu ft.) of trim material



### AirFlex XL



## PORTABLE TRIM WASTE UNIT WITH CHOPPER

- Paper, Plastic, Films & Foils
- Self-contained B