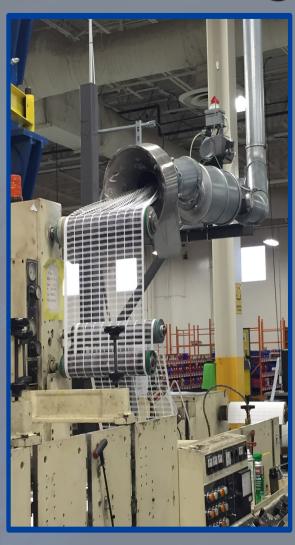

# PSA Label Printing Automated Matrix Removal

### Flexographic

PATENT# 6547913

#### PATENTED MATRIX TWISTER

- Automated continuous psa matrix removal eliminates stopping press to manually remove matrix roll
- Ropes' matrix for easy compaction
- 6" to 30" width matrix
- Very low maintenance

#### **PSA Label Matrix and Trim**